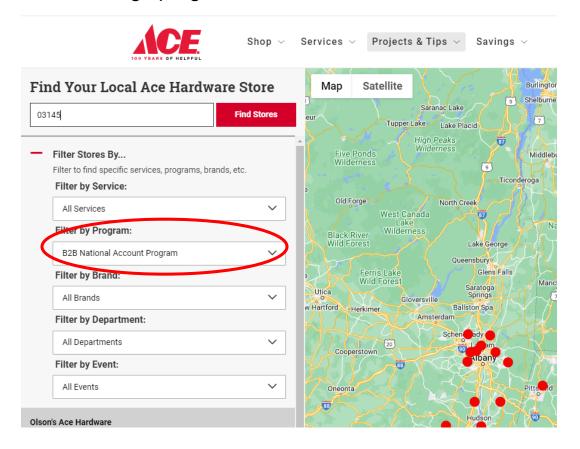

## Step 3: Click the "Filter Stores By ... " drop-down menu

Step 4: Select "B2B National Account Program" under the Program Filter to find ACE Hardware stores that are participating in our savings program